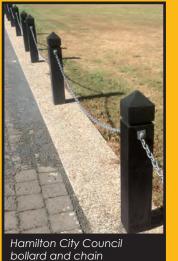

#### **Options for Round Bollards:**

- Top Flat, Bullnose, Slant or Domed
- Collars Single or Double
- Holes for Rope or Chain
- Customised to your design
- Removeable and lockable hardware