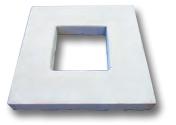

# **Bollard Accessories –** concrete mowing surrounds

**Square** -Available for **125mm** and **150mm** square bollards

Round -Available for 150mm, 175mm, and 200mm round bollards