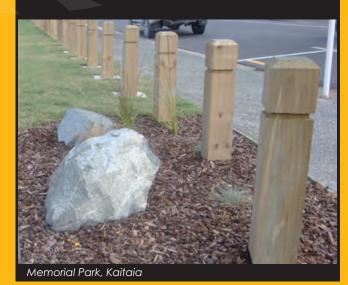

# ■ Square Bollards

| Size  | Leng | gths  | Finish |         |  |
|-------|------|-------|--------|---------|--|
| (mm)  | (me  | tres) |        |         |  |
| 125mm | 0.9  | 1.2   | 1.5    | RS & MG |  |
| 150mm | 0.9  | 1.2   | 1.5    | RS & MG |  |
| 200mm | 0.9  | 1.2   | 1.5    | RS      |  |

#### **Options for Square Bollards:**

- Top Flat, Beveled, Slant or Pointed
- Collars and holes for rope or chain
- Customised to your design
- Removeable and lockable hardware