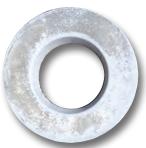

# **Bollard Accessories –** concrete mowing surrounds

**Square** -Available for **125mm** and **150mm** square bollards

Round -Available for 150mm, 175mm, and 200mm round bollards