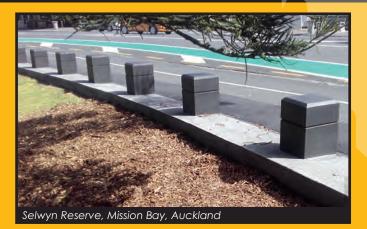

# ■ Square Bollards

| Size  | Leng | gths  | Finish |         |  |
|-------|------|-------|--------|---------|--|
| (mm)  | (me  | tres) |        |         |  |
| 125mm | 0.9  | 1.2   | 1.5    | RS & MG |  |
| 150mm | 0.9  | 1.2   | 1.5    | RS & MG |  |
| 200mm | 0.9  | 1.2   | 1.5    | RS      |  |

#### **Options for Square Bollards:**

- Top Flat, Beveled, Slant or Pointed
- Collars and holes for rope or chain
- Customised to your design
- Removeable and lockable hardware