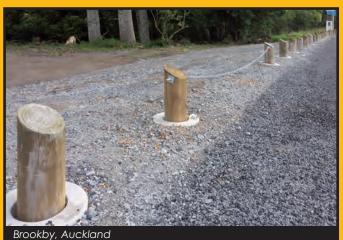

## Round Bollards

| Size          | Lengths  |     |     |     |     |  |  |
|---------------|----------|-----|-----|-----|-----|--|--|
| (unidiameter) | (metres) |     |     |     |     |  |  |
| 150mmø        | 0.9      | 1.2 | 1.5 | 1.8 | 2.4 |  |  |
| 175mmø        | 0.9      | 1.2 | 1.5 | 1.8 | 2.4 |  |  |
| 200mmø        | 0.9      | 1.2 | 1.5 | 1.8 | 2.4 |  |  |

#### **Options for Round Bollards:**

- Top Flat, Bullnose, Slant or Domed
- Collars Single or Double
- Holes for Rope or Chain
- Customised to your design
- Removeable and lockable hardware