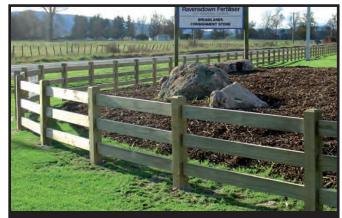

## Round Bollards

| Size          | Lengths  |     |     |     |     |  |  |
|---------------|----------|-----|-----|-----|-----|--|--|
| (unidiameter) | (metres) |     |     |     |     |  |  |
| 150mmø        | 0.9      | 1.2 | 1.5 | 1.8 | 2.4 |  |  |
| 175mmø        | 0.9      | 1.2 | 1.5 | 1.8 | 2.4 |  |  |
| 200mmø        | 0.9      | 1.2 | 1.5 | 1.8 | 2.4 |  |  |

#### **Options for Round Bollards:**

- Top Flat, Bullnose, Slant or Domed
- Collars Single or Double
- Holes for Rope or Chain
- Customised to your design
- Removeable and lockable hardware