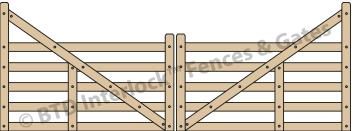

#### **KINLOCH**

RAIL SIZE: 150mm x 25mm LENGTH: 2.1m x 2 gates

HEH: 1.4m CH: 1.1m

**KEY:** 

HEH = Hinge End Height.

CH = Centre Height