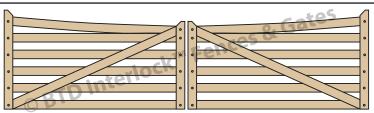

### **KERIKERI**

RAIL SIZE: 150mm x 25mm LENGTH: 2.5m x 2 gates

HEH: 1.7m CH: 1.1m

\* 3" Place-Over Latch suitable for all double gate sets

**KEY:** 

HEH = Hinge End Height.

CH = Centre Height