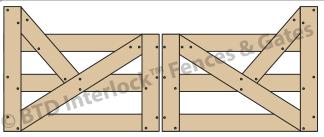

#### **KINLOCH**

RAIL SIZE: 150mm x 25mm LENGTH: 2.1m x 2 gates

HEH: 1.4m CH: 1.1m