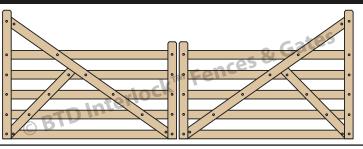

#### **TAURANGA**

RAIL SIZE: 100mm x 25mm LENGTH: 2.0m x 2 gates

HEH: 1.5m CH: 1.1m

**KEY:** 

HEH = Hinge End Height.

CH = Centre Height