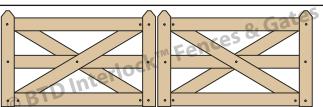

#### **RUSSELL**

RAIL SIZE: 150mm x 25mm LENGTH: 1.8m x 2 gates HEIGHT: 0.8m or 1.1m

Suitable for 2, 3, and 4 Rail Fences

**KEY:** 

HEH = Hinge End Height.

CH = Centre Height