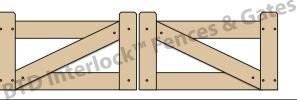

#### **CROMWELL**

RAIL SIZE: 100mm x 25mm LENGTH: 2.0m x 2 gates

HEH: 1.5m CH: 1.1m