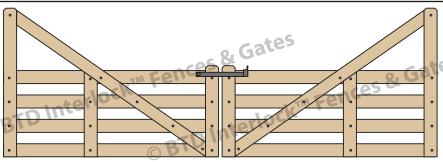

### **KERIKERI**

RAIL SIZE: 150mm x 25mm LENGTH: 2.5m x 2 gates

HEH: 1.7m CH: 1.1m

\* 3" Place-Over Latch suitable for all double gate sets