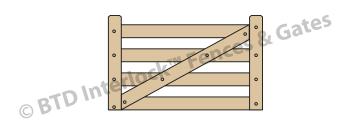

#### **CHRISTCHURCH**

RAIL SIZE: 150mm x 25mm LENGTH: 1.2m – 2.4m x 1 gate

HEIGHT: 1.1m