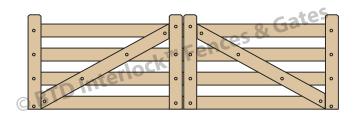

#### **HASTINGS**

RAIL SIZE: 150mm x 25mm LENGTH: 3.6m x 1 gate

HEIGHT: 1.1m

#### **CHRISTCHURCH**

RAIL SIZE: 150mm x 25mm LENGTH: 3.6 x 1 gate

HEIGHT: 1.1m