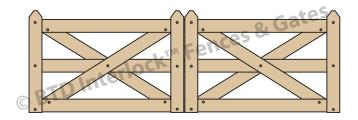

### **KERIKERI**

RAIL SIZE: 150mm x 25mm LENGTH: 2.5m x 2 gates

HEH: 1.7m CH: 1.1m

\* 3" Place-Over Latch suitable for all double gate sets