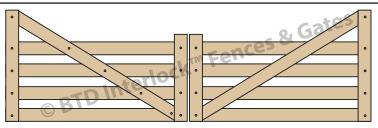

#### **TAURANGA**

RAIL SIZE: 100mm x 25mm LENGTH: 2.0m x 2 gates

HEH: 1.5m CH: 1.1m