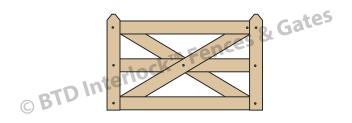

#### **RUSSELL**

RAIL SIZE: 150mm x 25mm LENGTH: 1.2m – 2.4m HEIGHT: 0.8m or 1.1m

Suitable for 2, 3, and 4 Rail Fences